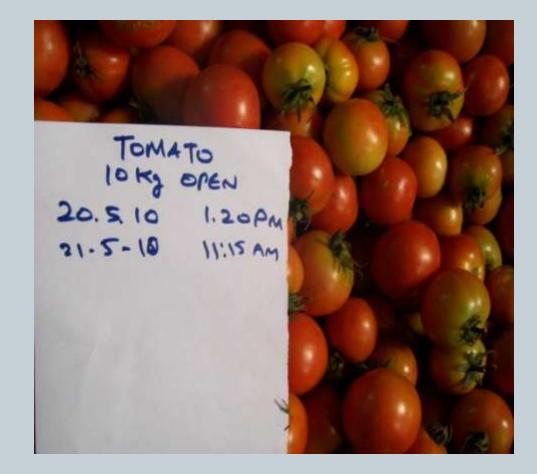

Vegetable Experiment Storage at Ambient Temperatures of 35° C

**CFGAP TEAM** 















## Results

• Tomato became grade B by 5<sup>th</sup> day.



## Tomato local open Day 2



# Tomato local open Day 2



## Tomato local open Day 3





#### • Tomato in open condition became grade B on 3rd day



# Hibiscus in open condition Day 2 Hibiscus 2.5. Kg open - 5-10 1:35.P.M 1-6-10 10:35 AM



#### • Hibiscus became grade B with in one day.











#### • Hibiscus became grade B by one and half day.



## Spinach in CA Films Day 2



# Spinach in CA Films Day 2



# Spinach in CA Films Day 3





#### • Spinach became Grade B in one and half days.





## Results

• Spinach in open condition became grade B less than 1 day.







#### • Amaranths became grade B less than one day.

## Amaranths In CA film Day 1



## Amaranths In CA film day 2



### Amaranths In CA film day 2





#### • Amaranths became grade B after 1 day











#### • Bhendi has converted i