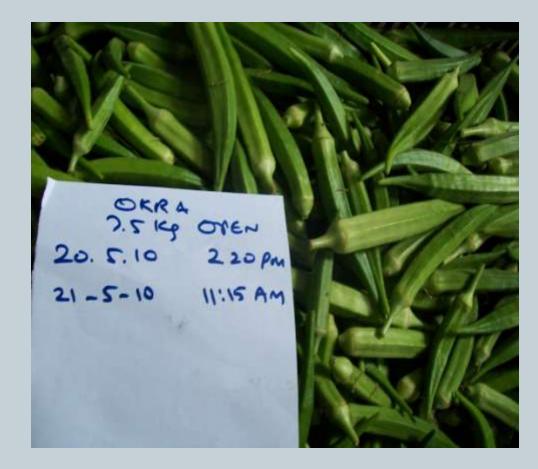

3





#### • Tomato in open condition became grade B on 3rd day



# Hibiscus in open condition Day 2 Hibiscus 2.5. Kg open - 5-10 1:35.P.M 1-6-10 10:35 AM



#### • Hibiscus became grade B with in one day.











#### • Hibiscus became grade B by one and half day.



## Spinach in CA Films Day 2



# Spinach in CA Films Day 2



# Spinach in CA Films Day 3





#### • Spinach became Grade B in one and half days.





## Results

• Spinach in open condition became grade B less than 1 day.







#### • Amaranths became grade B less than one day.

## Amaranths In CA film Day 1



## Amaranths In CA film day 2



### Amaranths In CA film day 2





#### • Amaranths became grade B after 1 day











#### • Bhendi has converted in to grade B after three days.



# Okra in Open Day 2





### Results

#### • Okra became soft on 2<sup>nd</sup> day evening.



## Brinjal in CA film Day 2







# Brinjal in CA Film Day 3



### Results

• Brinjal became grade b 3<sup>rd</sup> day evening.





# Brinjal in Open Day 2





### • Brinjal became grade B 2<sup>nd</sup> day evening

# Conclusion

-----

\_\_\_\_\_

| SKU       | Open     | CA film  | Difference |
|-----------|----------|----------|------------|
| Tomato    | 48 hours | 96 hours | 48 hours   |
| Hibiscus  | 20 hours | 36 hours | 16 hours   |
| Spinach   | 20 hours | 36 hours | 16 hours   |
| Amaranths | 20 hours | 24 hours | 4 hours    |
| Okra      | 24 hours | 72 hours | 48 hours   |
| Brinjal   | 20 hours | 48 hours | 28 hours   |