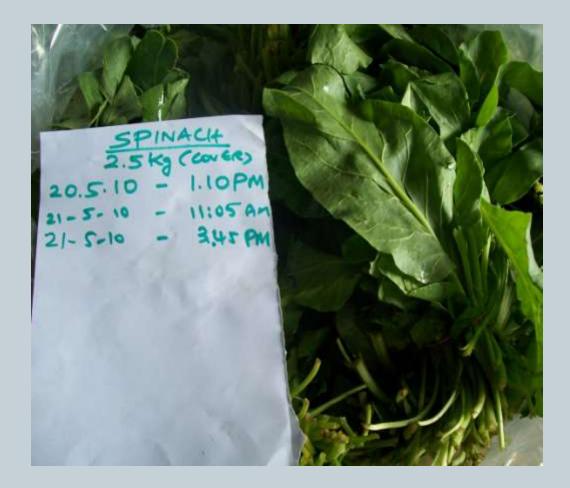

Vegetable Experiment Storage at Ambient Temperatures of 35° C

**CFGAP TEAM** 















## Results

• Tomato became grade B by 5<sup>th</sup> day.



## Tomato local open Day 2



# Tomato local open Day 2



## Tomato local open Day 3





#### • Tomato in open condition became grade B on 3rd day



# Hibiscus in open condition Day 2 Hibiscus 2.5. Kg open - 5-10 1:35.P.M 1-6-10 10:35 AM



#### • Hibiscus became grade B with in one day.











#### • Hibiscus became grade B by one and half day.



## Spinach in CA Films Day 2



# Spinach in CA Films Day 2



# Spinach in CA Films Day 3





#### • Spinach became Grade B in one and half days.





## Results

• Spinach in open condition became grade B less than 1 day.







#### • Amaranths became grade B less than one day.

## Amaranths In CA film Day 1



## Amaranths In CA film day 2



### Amaranths In CA film day 2





#### • Amaranths became grade B after 1 day











#### • Bhendi has converted in to grade B after three days.



# Okra in Open Day 2





### Results

#### • Okra became soft on 2<sup>nd</sup> day evening.



## Brinjal in CA film Day 2







# Brinjal in CA Film Day 3



### Results

• Brinjal became grade b 3<sup>rd</sup> day evening.





# Brinjal in Open Day 2





### • Brinjal became grade B 2<sup>nd</sup> day evening

# Conclusion

-----

\_\_\_\_\_

| SKU