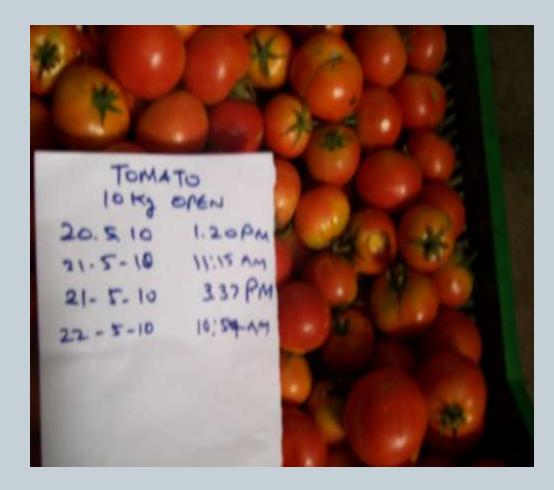

Vegetable Experiment Storage at Ambient Temperatures of 35° C

**CFGAP TEAM** 















## Results

• Tomato became grade B by 5<sup>th</sup> day.



## Tomato local open Day 2



# Tomato local open Day 2



## Tomato local open Day 3





#### • Tomato in open condition became grade B on 3rd day



# Hibiscus in open condition Day 2 Hibiscus 2.5. Kg open - 5-10 1:35.P.M 1-6-10 10:35 AM



#### • Hibiscus became grade B with in one day.











#### • Hibiscus became grade B by one and half day.



## Spinach in CA Films Day 2



# Spinach in CA Films Day 2



# Spinach in CA Films Day 3





#### • Spinach became Grade B in one and half days.





## Results

• Spinach in open condition became grade B less than 1 day.







#### • Amaranths became grade B less than one day.

## Amaranths In CA film Day 1



## Amaranths In CA film day 2



### Amaranths In CA film day 2





#### • Amaranths became grade B after 1 day











#### • Bhendi has converted in to grade B after three days.



# Okra in Open Day 2