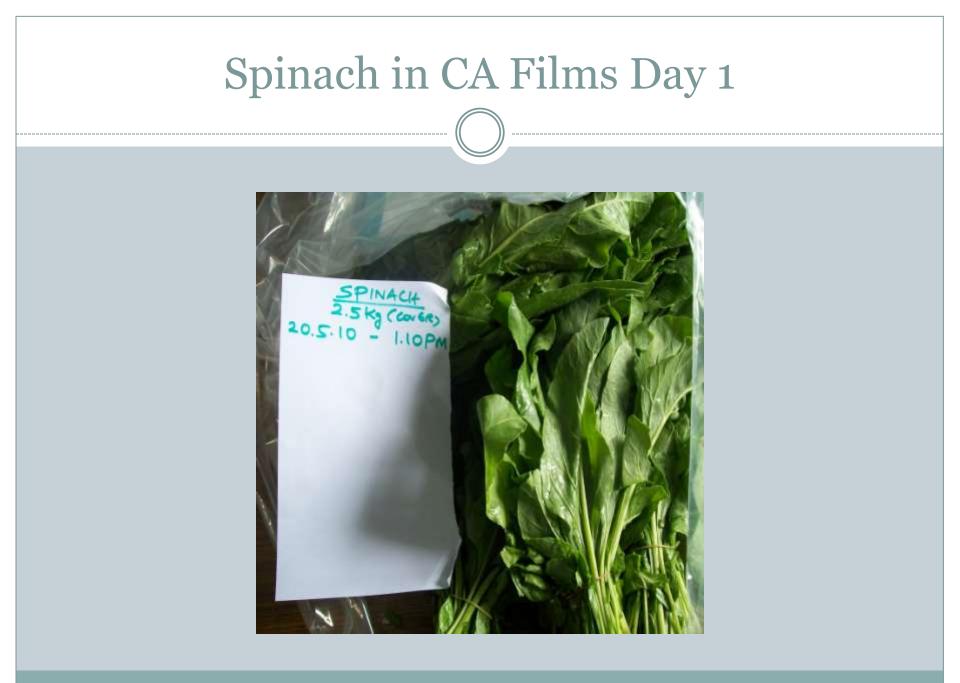

Vegetable Experiment Storage at Ambient Temperatures of 35° C

**CFGAP TEAM** 















## Results

• Tomato became grade B by 5<sup>th</sup> day.



## Tomato local open Day 2



# Tomato local open Day 2



## Tomato local open Day 3





#### • Tomato in open condition became grade B on 3rd day



# Hibiscus in open condition Day 2 Hibiscus 2.5. Kg open - 5-10 1:35.P.M 1-6-10 10:35 AM



#### • Hibiscus became grade B with in one day.











#### • Hibiscus became grade B by one and half day.



## Spinach in CA Films Day 2



# Spinach in CA Films Day 2



# Spinach in CA Films Day 3





#### • Spinach became Grade B in one and half days.





## Results

• Spinach in open condition became grade B less than 1 day.







#### • Amaranths became grade B less than one day.

## Amaranths In CA film Day 1



## Amaranths In CA film day 2



### Amaranths In CA film day 2





#### • Amaranths became grade B after 1 day











#### • Bhendi has converted in to grade B after three days.



# Okra in Open Day 2





### Results

#### • Okra became soft on 2<sup>nd</sup> day evening.



## Brinjal in CA film Day 2







# Brinjal in CA Film Day 3



### Results

• Brinjal became grade b 3<sup>rd</sup> day evening.





# Brinjal in Open Day 2





### • Brinjal became grade B 2<s