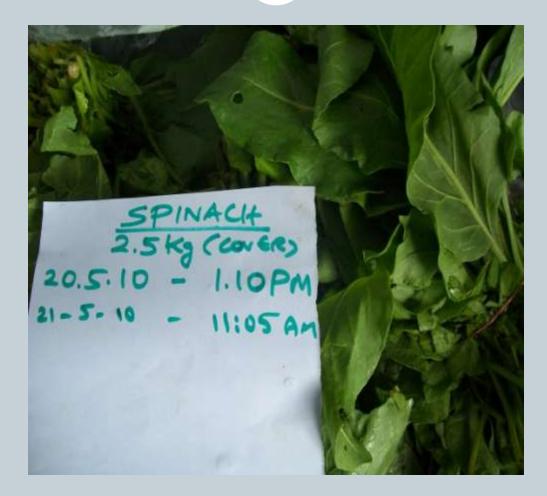

Vegetable Experiment Storage at Ambient Temperatures of 35° C

**CFGAP TEAM** 















## Results

• Tomato became grade B by 5<sup>th</sup> day.



## Tomato local open Day 2



# Tomato local open Day 2



## Tomato local open Day 3





#### • Tomato in open condition became grade B on 3rd day



# Hibiscus in open condition Day 2 Hibiscus 2.5. Kg open - 5-10 1:35.P.M 1-6-10 10:35 AM



#### • Hibiscus became grade B with in one day.











#### • Hibiscus became grade B by one and half day.



## Spinach in CA Films Day 2



# Spinach in CA Films Day 2



# Spinach in CA Films Day 3





#### • Spinach became Grade B in one and half days.





## Results

• Spinach in open condition became grade B less than 1 day.







#### • Amaranths became grade B less than one day.

## Amaranths In CA film Day 1



## Amaranths In CA film day 2



### Amaranths In CA film day 2





#### • Amaranths became grade B after 1 day











#### • Bhendi has converted in to grade B after three days.



# Okra in Open Day 2





### Results

#### • Okra became soft on 2<sup>nd</sup> day evening.



## Brinjal in CA film Day 2







# Brinjal in CA Film Day 3



### Results

• Brinjal became grade b 3<sup>rd</sup> day evening.





# Brinjal in Open Day 2





### • Brinjal became grade B 2<sup>nd</sup> day evening

# Concl