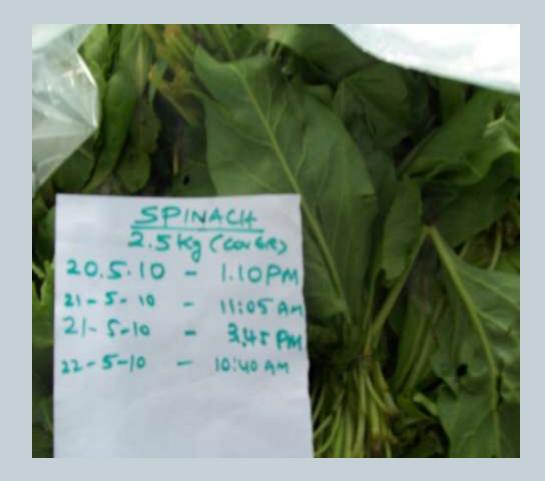

# Spinach in CA Films Day 3

#### • Spinach became Grade B in one and half days.