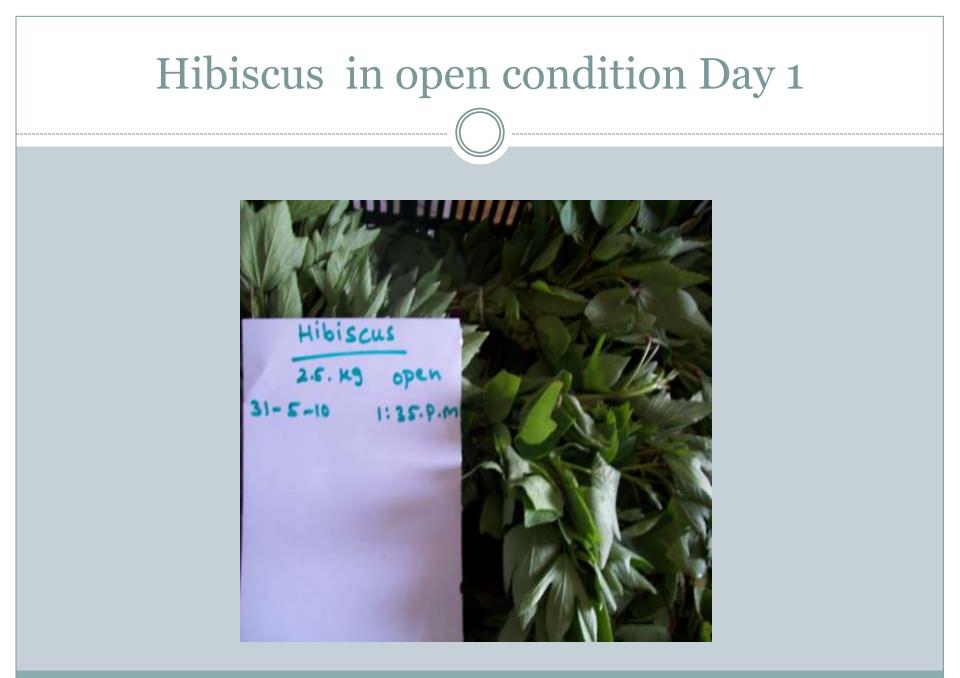

#### • Hibiscus became grade B with in one day.

#### • Hibiscus became grade B by one and half day.