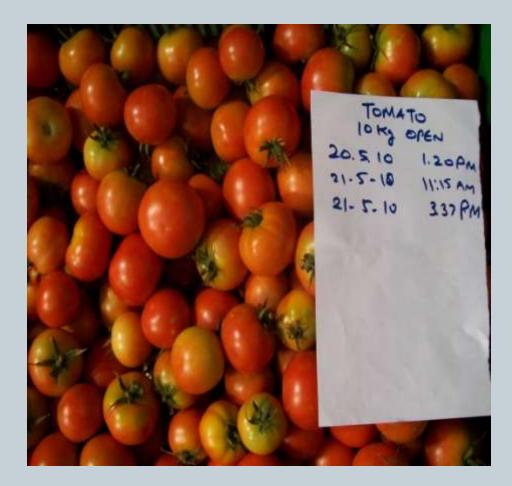

## Tomato local open Day 3

#### • Tomato in open condition became grade B on 3rd day