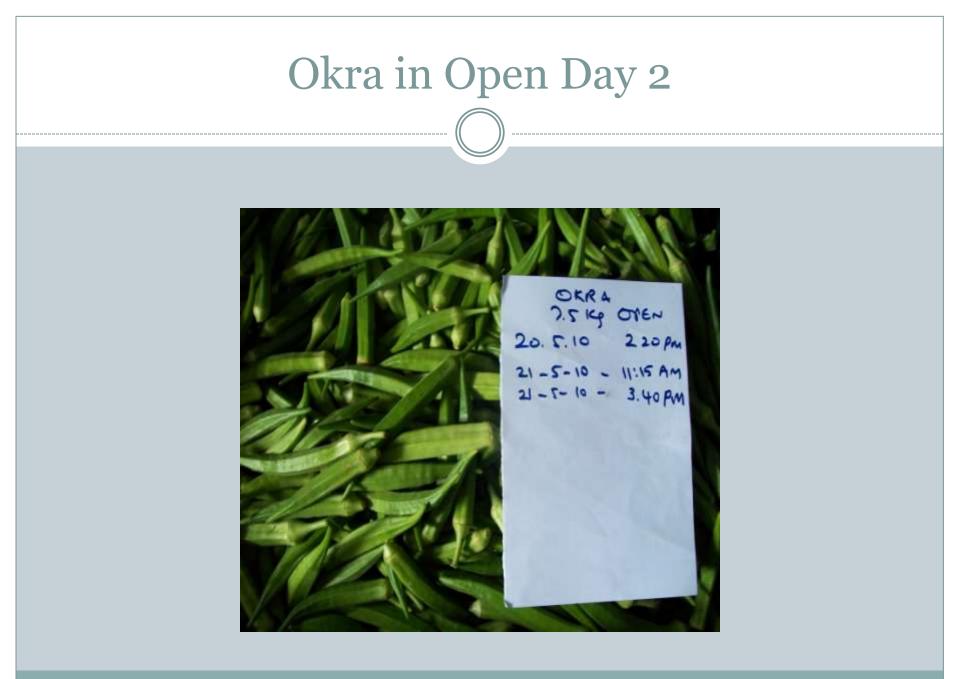

#### • Tomato in open condition became grade B on 3rd day



# Hibiscus in open condition Day 2 Hibiscus 2.5. Kg open - 5-10 1:35.P.M 1-6-10 10:35 AM



#### • Hibiscus became grade B with in one day.











#### • Hibiscus became grade B by one and half day.



## Spinach in CA Films Day 2



# Spinach in CA Films Day 2



# Spinach in CA Films Day 3





#### • Spinach became Grade B in one and half days.





## Results

• Spinach in open condition became grade B less than 1 day.







#### • Amaranths became grade B less than one day.

## Amaranths In CA film Day 1



## Amaranths In CA film day 2



### Amaranths In CA film day 2





#### • Amaranths became grade B after 1 day











#### • Bhendi has converted in to grade B after three days.



# Okra in Open Day 2





### Results

#### • Okra became soft on 2<sup>nd</sup> day evening.



## Brinjal in CA film Day 2







# Brinjal in CA Film Day 3



### Results

• Brinjal became grade b 3<sup>rd</sup> day evening.





# Brinjal in Open Day 2





### • Brinjal became grade B 2<sup>nd</sup> day evening

# Conclusion

-----

\_\_\_\_\_

| SKU       | Open     | CA film  | Difference |
|-----------|----------|----------|------------|
| Tomato    | 48 hours | 96 hours | 48 hours   |
| Hibiscus  | 20 hours | 36 hours | 16 hours   |
| Spinach   | 20 hours | 36 hours | 16 hours   |
| Amaranths | 20 hours | 24 hours | 4 hours    |
| Okra      | 24 hours | 72 hours | 48 hours   |
| Brinjal   | 20 hours | 48 hours | 28 hours   |