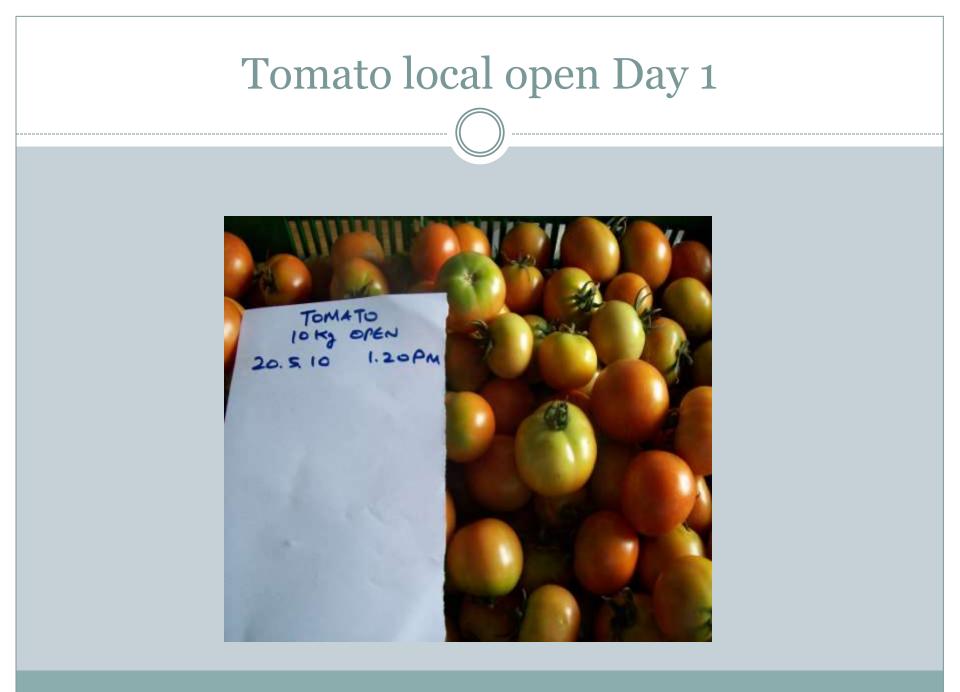

Vegetable Experiment Storage at Ambient Temperatures of 35° C

**CFGAP TEAM** 















## Results

• Tomato became grade B by 5<sup>th</sup> day.



## Tomato local open Day 2



# Tomato local open Day 2



## Tomato local open Day 3





#### • Tomato in open condition became grade B on 3rd day



# Hibiscus in open condition Day 2 Hibiscus 2.5. Kg open - 5-10 1:35.P.M 1-6-10 10:35 AM



#### • Hibiscus became grade B with in one day.











#### • Hibiscus became grade B by one and half day.



## Spinach in CA Films Day 2



# Spinach in CA Films Day 2



# Spinach in CA Films Day 3





#### • Spinach became Grade B in one and half days.





## Results

• Spinach in open condition became grade B less than 1 day.







#### • Amaranths became grade B less than one day.

## Amaranths In CA film Day 1



## Amaranths In CA film day 2



### Amaranths In CA film day 2





#### • Amaranths became grade B after 1 day